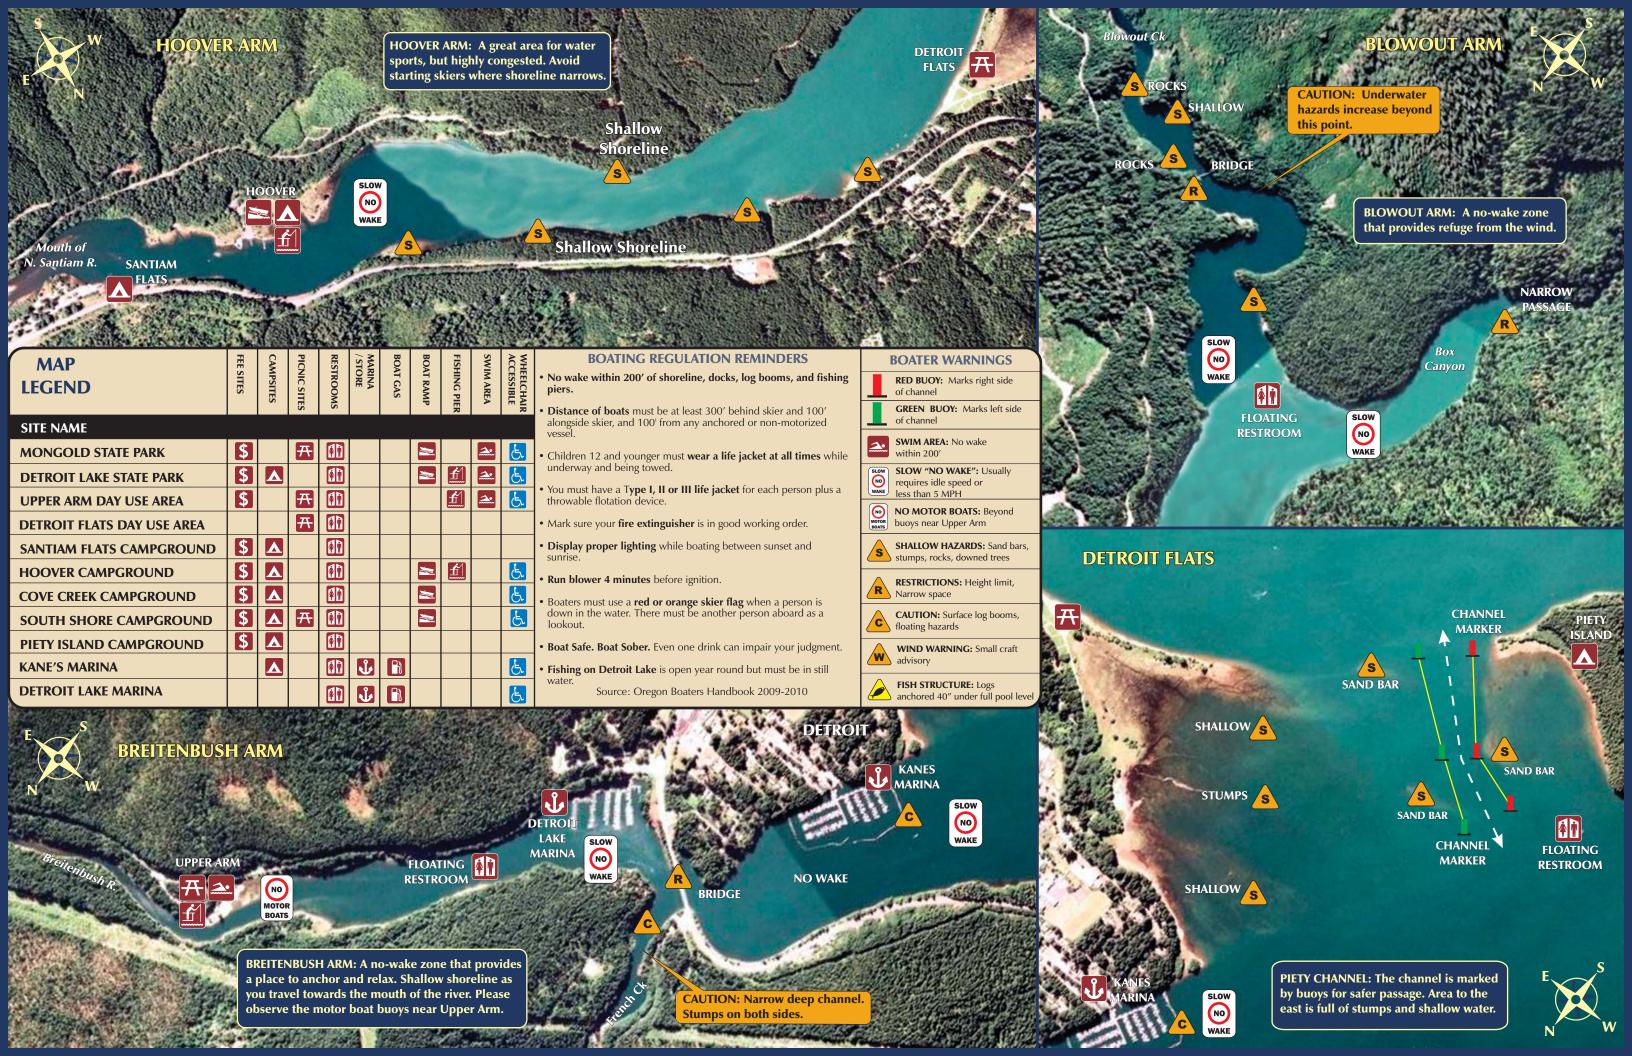

## **..** 0 etroit Lake, **ח** Oregon

<del>C</del>t **Designed By:** ted By: Committee Office Ē

**BLOWOUT ARM** SEE INSERT ON BACK

> CAUTION: Accessible during full pool. Logs crisscross channel by falls.

> > SLOW NO WAKE

Heater Ck and Falls

CAUTION: Rock hazards. Small turnaround areas beyond bridge

**KINNEY ARM** 

The Federal Lakes Recreation Committee for Detroit Lake (FLRCDL) was founded to maintain sustainable recreation and economic stability in the Detroit Lake area. For more information or to check daily water levels , please visit: http://www.detroitlakeoregonrecreation.com