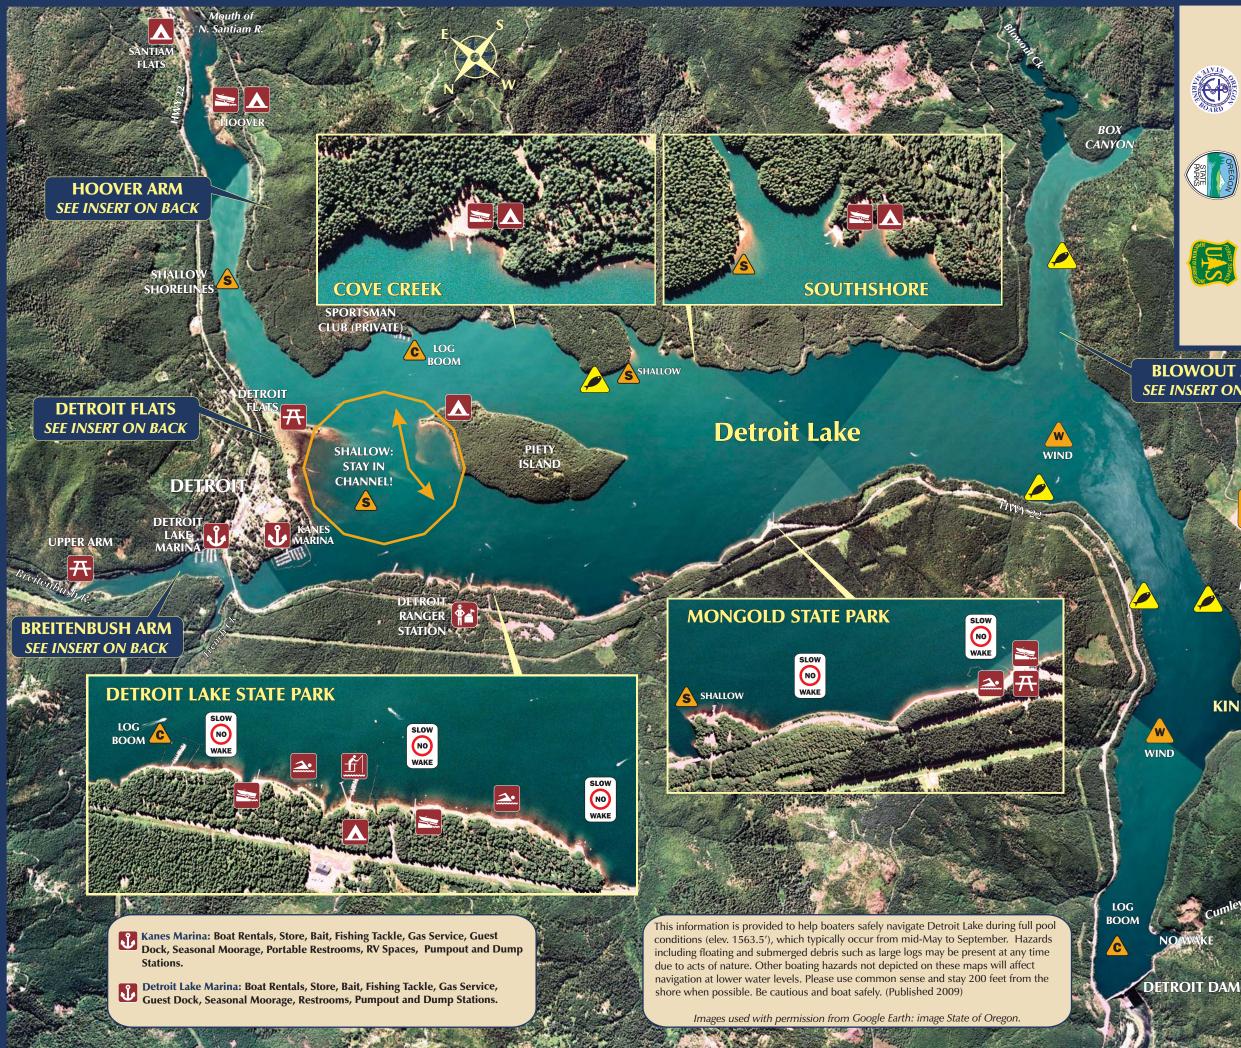

## **..** 0 etroit Lake, **ח** Oregon

<del>C</del>t **Designed By:** ted By: Committee Office Ē

**BLOWOUT ARM** SEE INSERT ON BACK

> CAUTION: Accessible during full pool. Logs crisscross channel by falls.

> > SLOW NO WAKE

Heater Ck and Falls

CAUTION: Rock hazards. Small turnaround areas beyond bridge

**KINNEY ARM** 

The Federal Lakes Recreation Committee for Detroit Lake (FLRCDL) was founded to maintain sustainable recreation and economic stability in the Detroit Lake area. For more information or to check daily water levels , please visit: http://www.detroitlakeoregonrecreation.com

> **IN CASE OF EMERGENCY - DIAL 911** For non-emergencys, contact: Marion County Sheriff and Marine Patrol: (503) 588-5032 Linn County Sheriff:(800) 884-3911 Oregon State Police: (503) 375-3555

> > Appezone Google "